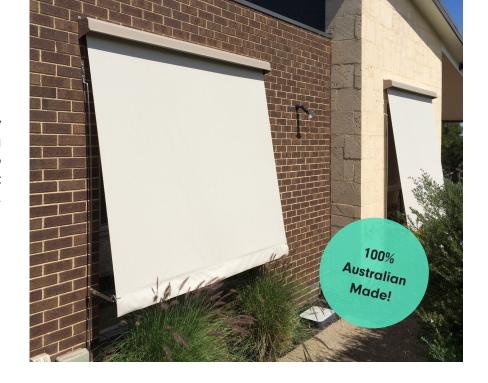

# Straight Drop Awnings.

If privacy and light control is important, a straight drop awning is an ideal choice. Straight drop awnings can be used to enclose an area as well as provide shade and protection for windows, balconies and verandahs.