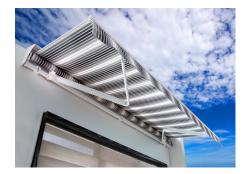

### Pivot Arm Awnings.

Projecting outwards at an angle from the top of the opening, pivot arms create an arc that allows air to flow under the fabric. Protecting against our harsh summer sun, these awnings are perfect for almost every window application.