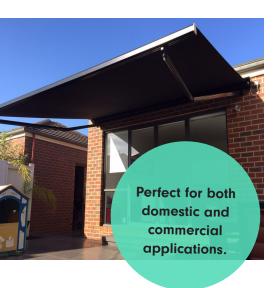

### Retractable Awnings.

Make the most of your outdoor space, enjoy fresh air and alfresco dining whilst being protected from the elements with a retractable folding arm awning. These awnings extend outwards over your space and don't require posts or beams, leaving your entertaining area obstruction free.