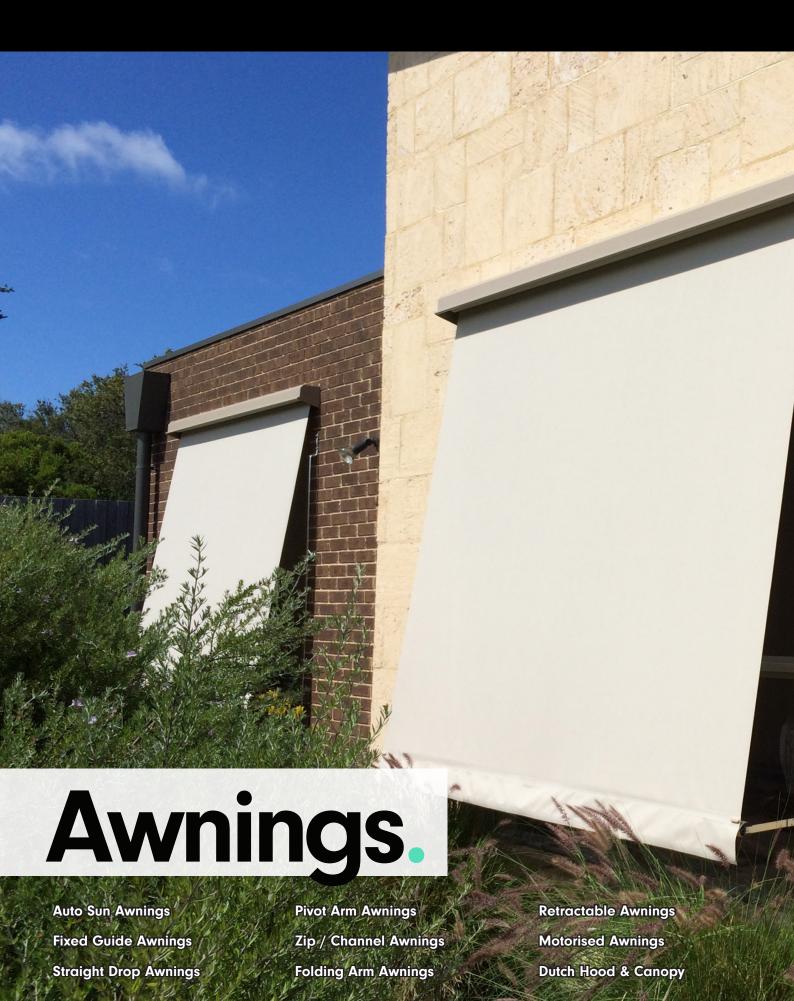

# Standard Awnings.

Amaru's awnings are an extremely effective way to reduce the running costs of air conditioners whilst also reducing glare and fading throughout your home.

# Straight Drop Awnings.

If privacy and light control is important, a straight drop awning is an ideal choice. Straight drop awnings can be used to enclose an area as well as provide shade and protection for windows, balconies and verandahs.