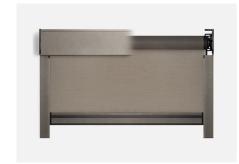

#### **Pelmet Head Box**

Fully enclose the fabric and roller with a colour coordinated pelmet head box. Use standard colours or powder coat to suit your home.