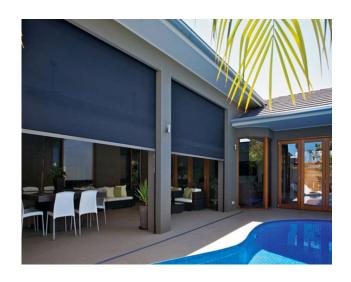

### Zip Awnings.

This style is popular for enclosing outdoor areas for alfresco entertaining and offers protection year-round from sun, rain, frost and high winds.

### Retractable Awnings.

Make the most of your outdoor space, enjoy fresh air and alfresco dining whilst being protected from the elements with a retractable folding arm awning. These awnings extend outwards over your space and don't require posts or beams, leaving your entertaining area obstruction free.