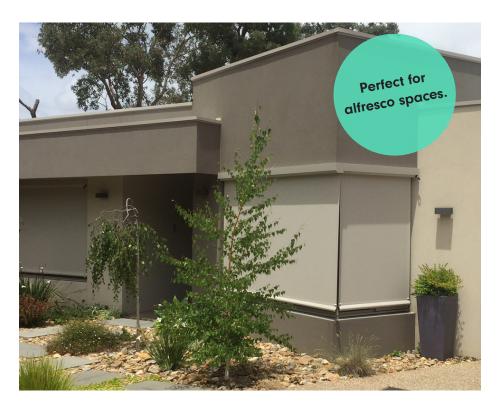

# Straight Drop Awnings.

If privacy and light control is important, a straight drop awning is an ideal choice. Straight drop awnings can be used to enclose an area as well as provide shade and protection for windows, balconies and verandahs.