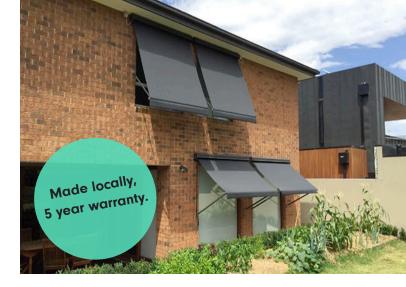

# Straight Drop Awnings.

If privacy and light control is important, a straight drop awning is an ideal choice. Straight drop awnings can be used to enclose an area as well as provide shade and protection for windows, balconies and verandahs.