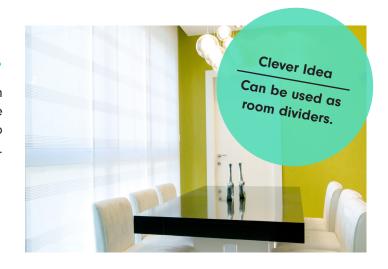

## **Vertical Blinds**.

#### Panel Blinds.

Do you have sliding doors or larger windows? Gain easy access to the outdoors with panels that glide smoothly along slimline tracks before stacking into a single panel.