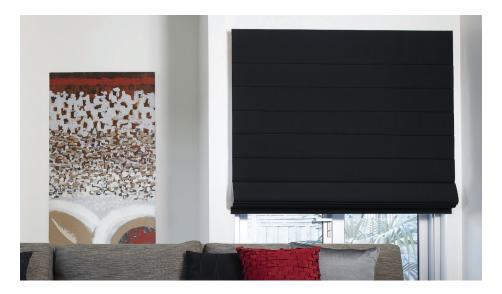

## Roman Blinds.

Our custom-made roman blinds have ornate, pleated folds that are gently raised, fold by fold, to create a soft, layered look.

Our range of fabrics coordinates across other blinds styles including roller, panel and vertical.