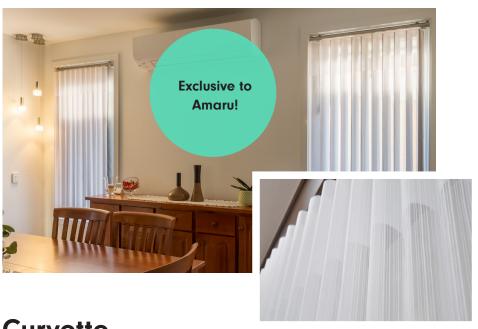

#### Curvette.

Combining the beauty of a sheer curtain with the versatility of a blind, Amaru's exclusive Curvette range uses an innovative system to provide you with control over light and privacy with the simple twist of the wand.