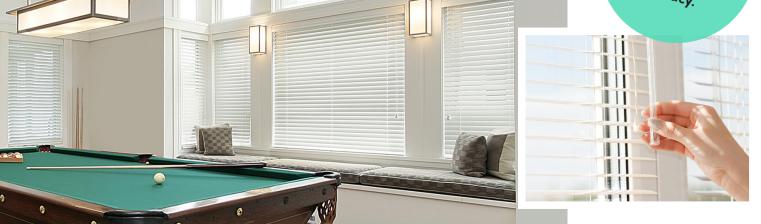

#### Venetians.

Timber and aluminium blinds are an affordable and attractive addition to any home or workplace. They come in three slat sizes with a cord and wand control, or consider motorising your timber and PVC venetians for added luxury.