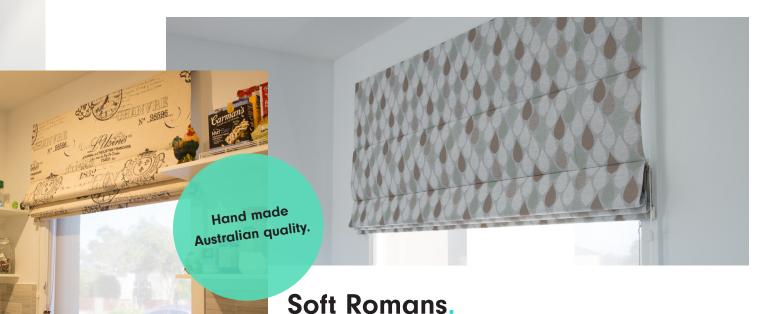

# Drapes.

Drapes can help set the tone for any room in your home. Our huge range of fabrics are sure to complement your existing décor and colour scheme, giving you a beautiful and soft designer look.

Similar to roman blinds, this style is made from curtain fabrics that are fully lined. Their beautiful soft folds drape between the battens for a formal designer look.