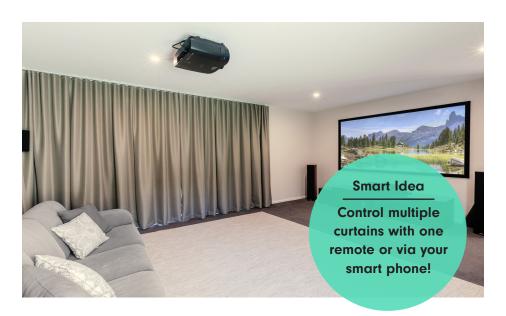

# **Home Theatre** Curtains.

Recreate that authentic cinema experience at home with drapes that improve noise, sound and picture quality. Take it one step further and motorise your curtains to be the envy of family and friends. This can be done through mains power or batteries.

#### **Motorised Curtains**

Operate your curtains at the push of a button. Our entire curtain range can be motorised, so you can choose the style you love.