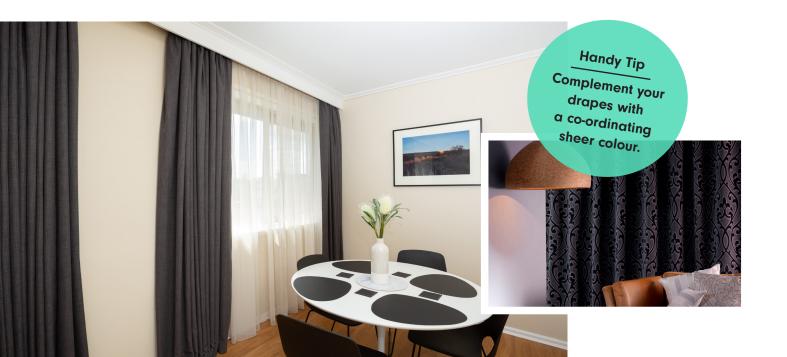

# Drapes.

Drapes can help set the tone for any room in your home. Our huge range of fabrics are sure to complement your existing décor and colour scheme, giving you a beautiful and soft designer look.

Similar to roman blinds, this style is made from curtain fabrics that are fully lined. Their beautiful soft folds drape between the battens for a formal designer look.