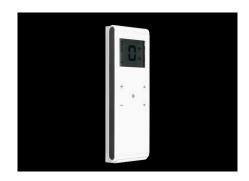

#### **Motorised Curtains**

Operate your curtains at the push of a button. Our entire curtain range can be motorised, so you can choose the style you love.