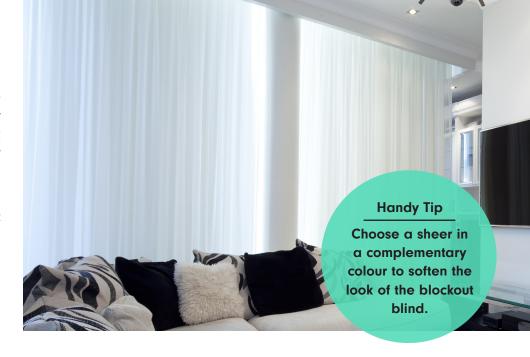

## **Soft Fold Curtains.**

S-fold curtains drape in elegant waves and will bring a luxurious touch to your home. They are well suited to tracks that fit to ceiling height and can be curved to accommodate bends. A popular choice for bedrooms, dining areas and your home theatre.