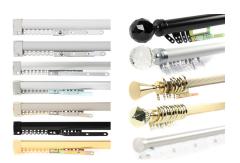

#### **Tracks and Accessories**

We have tracks, poles, tie backs and hardware to suit every window, in every home. These accessories complete your look, allowing you to add a decorative touch.