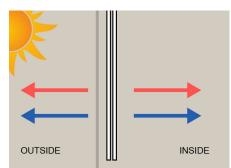

#### Improved Insulation

Don't let heavy fabric fool you! Insulating properties go both ways by keeping the heat in during winter and out during summer.

We come to you Across Melbourne &

Canberra