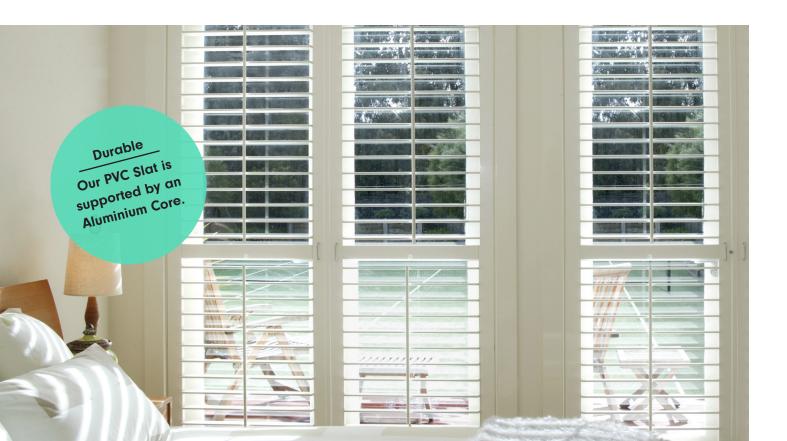

## Fauxwood PVC Shutters.

A practical alternative that couples the appearance of traditional timber shutters with the durability and low maintenance requirements of PVC.