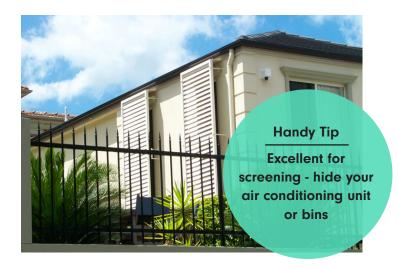

### Fixed Louvre.

Simple yet effective, fixed louvre exterior window shutters offer shading and screening solutions for your home or business premises. Originally designed for use commercially, over the years outdoor shutters have become a popular choice for Australian homes.