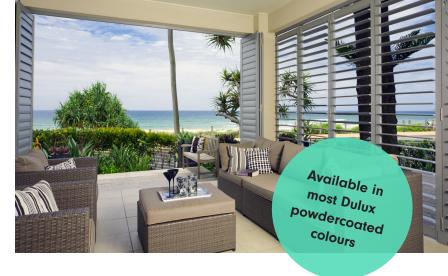

## **Aluminium Shutters.**

Enhance your outdoor living space and take control of the light, views, privacy and ventilation.

Create an enclosed outdoor room, screen off part of a pergola or add protection to your windows and doors with aluminium shutters.

### Fixed Louvre.

Simple yet effective, fixed louvre exterior window shutters offer shading and screening solutions for your home or business premises. Originally designed for use commercially, over the years outdoor shutters have become a popular choice for Australian homes.