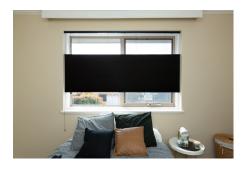

#### Lux

- ✓ Best insulation for your windows
- √ High quality components
- √ Stylish designer head rail system
- ✓ Different control options including motorised

Our Classic and Lux ranges are defined by their different head rails and control options. Classic Thermacell blinds represent the standard cellular honeycomb blind supplied in today's market with colour matched head rails and standard cord lock control.

Lux Thermacell blinds offer a stylish head rail system with many control options: Monorise clutch, cordless, Ezilift motorised wand, or add that bit of extra luxury with our motorised wireless remote control.