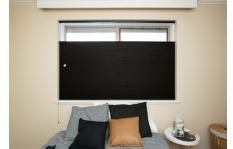

#### Lux

- ✓ Best insulation for your windows
- √ High quality components
- √ Stylish designer head rail system
- ✓ Different control options including motorised

Our Classic and Lux ranges are defined by their different head rails and control options. Classic Thermacell blinds represent the standard cellular honeycomb blind supplied in today's market with colour matched head rails and standard cord lock control.

Lux Thermacell blinds offer a stylish head rail system with many control options: Monorise clutch, cordless, Ezilift motorised wand, or add that bit of extra luxury with our motorised wireless remote control.