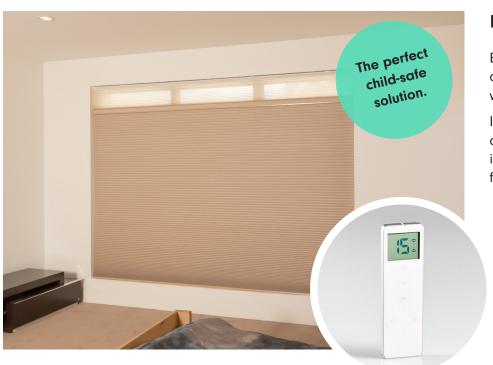

#### **Motorised**

Be the envy of family and friends as you open and close your blinds with the touch of a button!

If you have multiple blinds you can create settings to open/close them in unison and even program them for designated times.