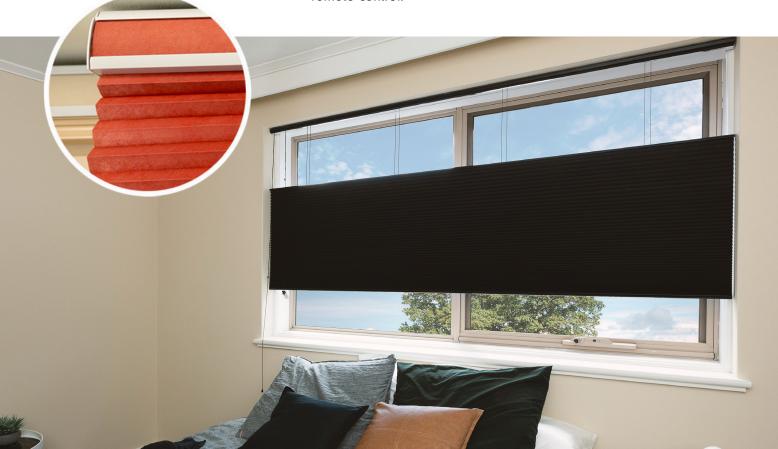

#### **Fabric choices**

We offer an extensive range of luxurious fabrics, from translucent to blockout, sheer and linen look, giving you all the options needed to satisfy your energy saving and décor needs.

METRO LUCENT Light Filtering Single Cell

METRO ECLIPSE
Blockout Single Cell

CITY LIGHTS

Double Cell

**LINEN**Light Filtering Single Cell

**SKYLINE**Sheer Single Cell