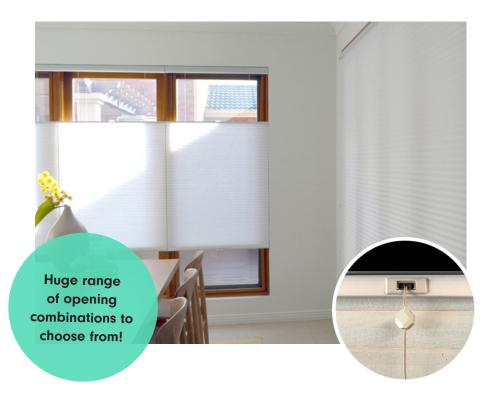

Our exclusive range of energy saving blinds are both smart and beautiful. Proven to reduce your heating and cooling costs by up to 42%, Thermacell cellular blinds are the perfect choice for both the home and office.

# Cellular Blinds features

- Reduces temperature transfer through windows
- ✓ Block-out or filter light with protection from 99.9% of UV rays
- See more of the outdoors with a minimal stack height
- Colour matched slimline head and bottom rails
- √ Cordless and motorised options



#### Lux

- ✓ Best insulation for your windows
- √ High quality components
- √ Stylish designer head rail system
- ✓ Different control options including motorised

Our Classic and Lux ranges are defined by their different head rails and control options. Classic Thermacell blinds represent the standard cellular honeycomb blind supplied in today's market with colour matched head rails and standard cord lock control.

Lux Thermacell blinds offer a stylish head rail system with many control options: Monorise clutch, cordless, Ezilift motorised wand, or add that bit of extra luxury with our motorised wireless remote control.



#### **Fabric choices**

We offer an extensive range of luxurious fabrics, from translucent to blockout, sheer and linen look, giving you all the options needed to sat