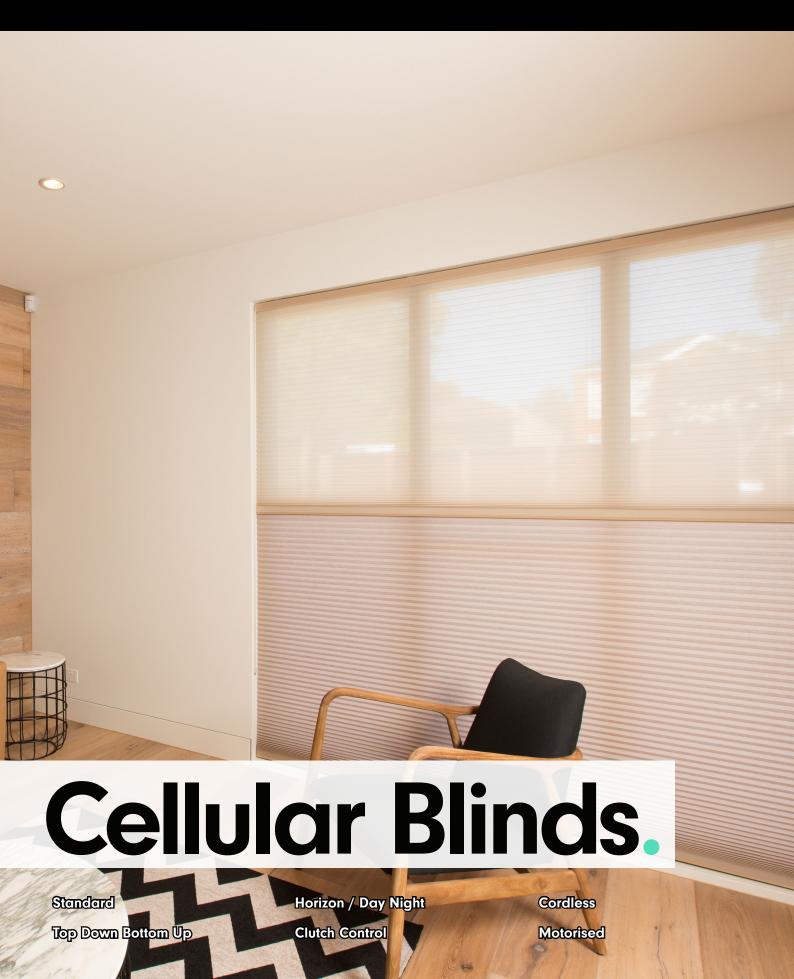

Our exclusive range of energy saving blinds are both smart and beautiful. Proven to reduce your heating and cooling costs by up to 42%, Thermacell cellular blinds are the perfect choice for both the home and office.

# Cellular Blinds features

- Reduces temperature transfer through windows
- ✓ Block-out or filter light with protection from 99.9% of UV rays
- See more of the outdoors with a minimal stack height
- Colour matched slimline head and bottom rails
- √ Cordless and motorised options