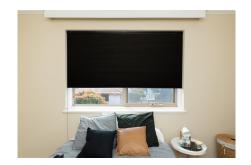

#### Lux

- ✓ Best insulation for your windows
- √ High quality components
- √ Stylish designer head rail system
- ✓ Different control options including motorised

Our Classic and Lux ranges are defined by their different head rails and control options. Classic Thermacell blinds represent the standard cellular honeycomb blind supplied in today's market with colour matched head rails and standard cord lock control.

Lux Thermacell blinds offer a stylish head rail system with many control options: Monorise clutch, cordless, Ezilift motorised wand, or add that bit of extra luxury with our motorised wireless remote control.